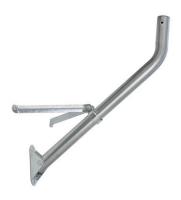

## **EMBRACE 4**

The EMBRACE 4 is a very robust PREMIUM class bracket for mounting dishes with a diameter of 80 cm and 90 cm. The bracket is especially recommended for use in locations where the SAT antenna is exposed to very strong gusts of wind.

- Dedicated to 80 cm and 90 cm SAT antennas
- Galvanised finish

## **TECHNICAL DATA**

| Name/parameters        |    | EMBRACE 4                  |
|------------------------|----|----------------------------|
| Dedicated to           | 1  | SAT dishes 80 cm and 90 cm |
| Tube diameter          | mm | 40                         |
| Tube wall thickness    | mm | 2                          |
| Bracket diameter       | mm | 40                         |
| Distance from the wall | mm | 400                        |
| Material type          | 1  | galvanised steel           |